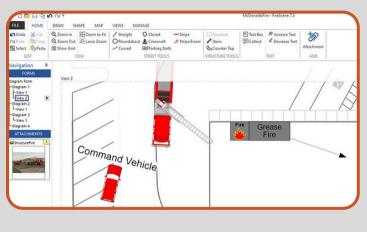

## Performance

- FireScene delivers the Fire and EMS industry's best pre-planning solution that helps keep crews and citizens safe. Build detailed, actionable pre-plans with our robust mapping and drawing tools.
- FireScene delivers enhanced mapping solutions with GIS layers via our ESRI integration, to give your team aerial photography and Streetview options.
- Fully integrate pre-planning into your fire inspection process with FireScene's ability to be integrated into many RMS solutions.