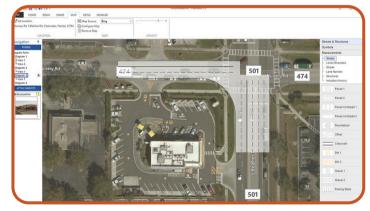

## Performance

- FireScene delivers the Fire and EMS industry's best pre-planning solution that helps keep crews and citizens safe. Build detailed, actionable pre-plans with our robust mapping and drawing tools.
- FireScene delivers enhanced mapping solutions with GIS layers via our ESRI integration, to give your team aerial photography and Streetview options.
- Fully integrate pre-planning into your fire inspection process with FireScene's ability to be integrated into many RMS solutions.